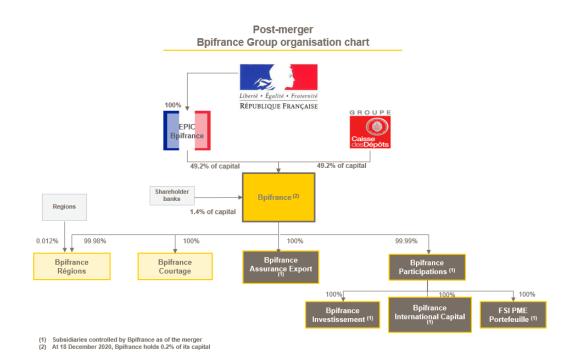

As a consequence of the merger, Bpifrance Participations and Bpifrance Assurance Export are now directly held by Bpifrance (formerly Bpifrance Financement) which is now the parent company of the Bpifrance group.

New Bpifrance Group capital structure.